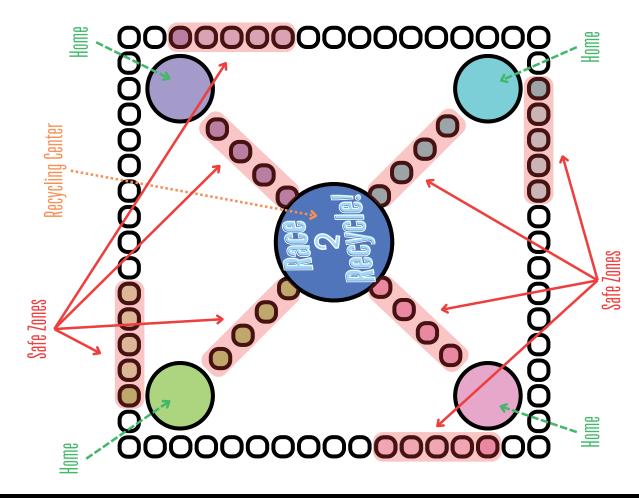

## OBJECTIVE:

Be the first to get your three (3) recycling pieces to the Recycling Center.

## GAME SETUP:

- 1. Each player chooses a color and takes three (3) recycling pawns.
- 2. Place your pawns in that color's Home space.
- 3. Players take turns rolling the dice to determine who goes first (highest roll starts).

## GAMEPLAY:

- 1. On your turn, roll the dice and move one of your pawns forward the number shown. Take turns moving clockwise around the board.
- 2. You must complete one full lap around the board before entering your Safe Zone leading to the Recycling Center.
- 3. If you land on a space occupied by another player's pawn (outside of Safe Zones), send their pawn back to Home.
- 4. An exact roll is required to enter the Recycling Center.
- 5. The first player to get all three (3) pawns safely into the Recycling Center wins!