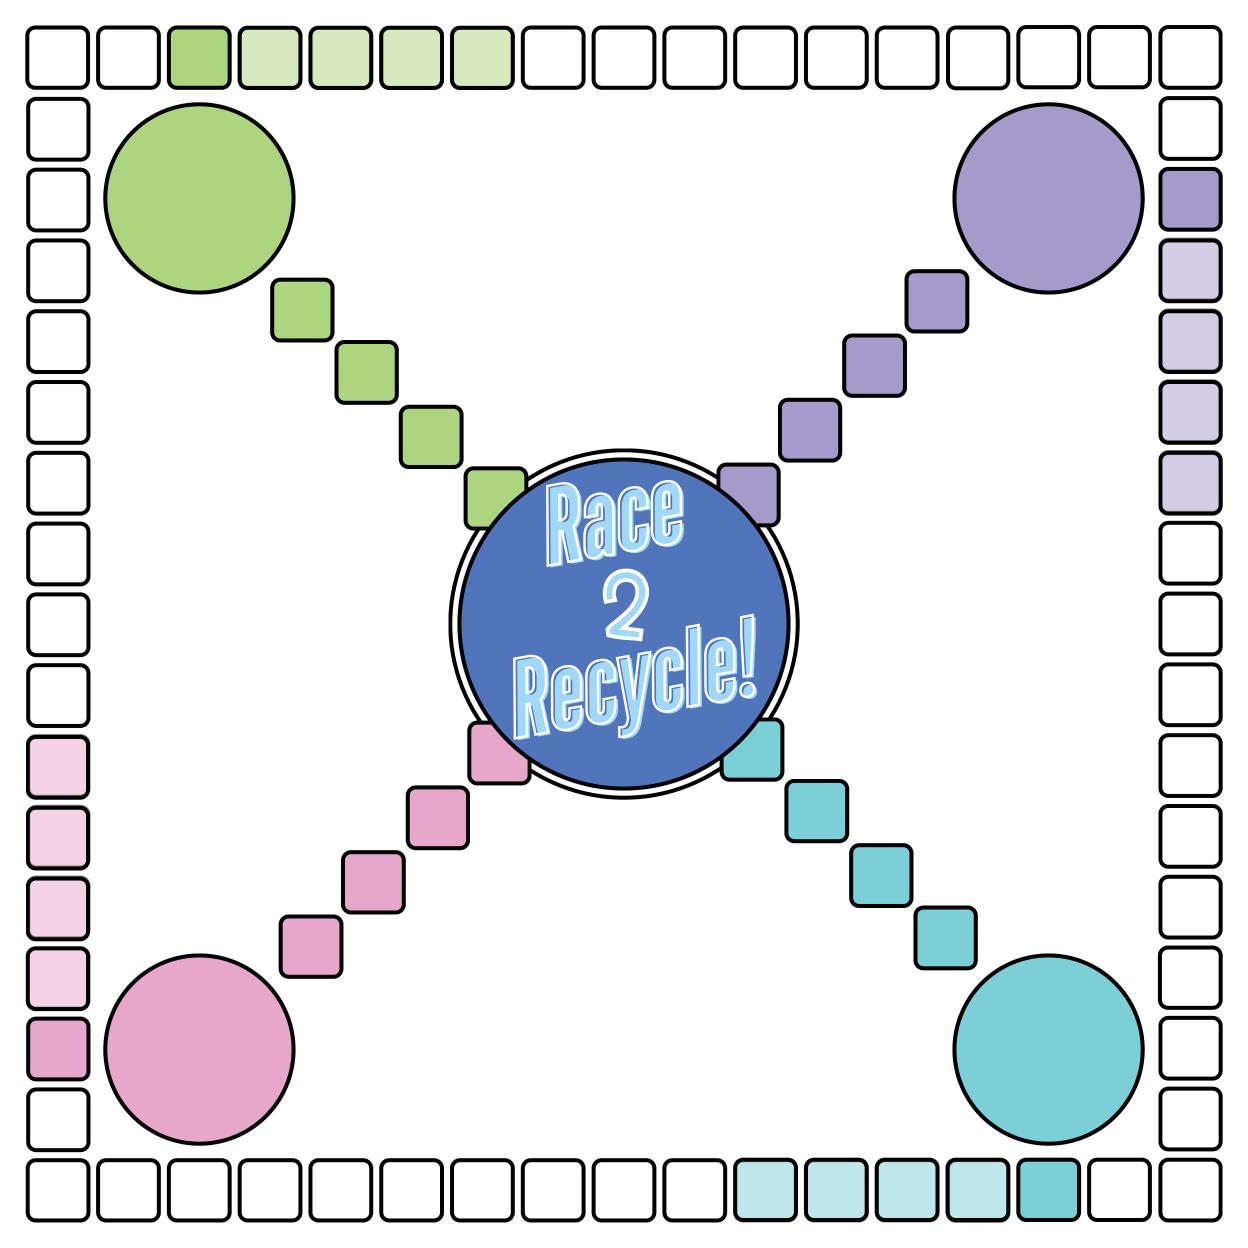

## OBJECTIVE:

Be the first to get your three (3) recycling pieces to the Recycling Center.

## GAMEPLAY:

- 1. On your turn, roll the dice and move one of your pawns forward the number shown. Take turns moving clockwise around the board.
- 2. You must complete one full lap around the board before entering your Safe Zone leading to the Recycling Center.
- 3. If you land on a space occupied by another player's pawn (outside of Safe Zones), send their pawn back to Home.
- 4. An exact roll is required to enter the Recycling Center.
- 5. The first player to get all three (3) pawns safely into the Recycling Center wins!