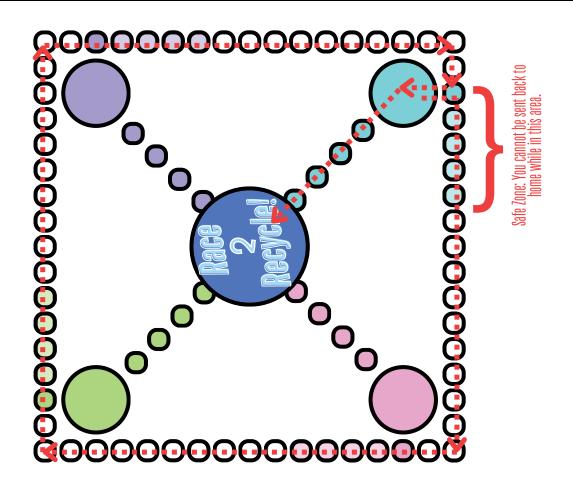

## GAMEPLAY:

- 1. On your turn, roll the dice and move one of your pawns forward the number shown. Take turns moving clockwise around the board.
- 2. You must complete one full lap around the board before entering your Safe Zone leading to the Recycling Center.
- 3. If you land on a space occupied by another player's pawn (outside of Safe Zones), send their pawn back to Home.
- 4. An exact roll is required to enter the Recycling Center.
- 5. The first player to get all three (3) pawns safely into the Recycling Center wins!